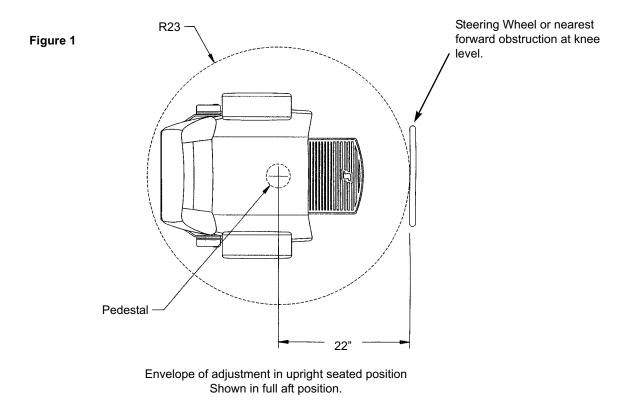

## 2. Placement Planning:

See Figure 1 for the envelope of adjustment in the upright seated position. The center of the deck plate is normally mounted 22" aft of the nearest knee level obstruction (i.e. steering wheel or bulkhead).

## **3. Mount Deck Plate:** (see Figures 1 & 2)

Remove the pedestal assembly and deck plate from the box. Determine the correct mounting location and provide suitable foundation. The deck plate must first be positioned and properly through bolted to the deck. Install the Deck Plate with the arrow FACING FORWARD. The front and rear 5/16" tapped holes should create a line parallel to the center line of the boat.