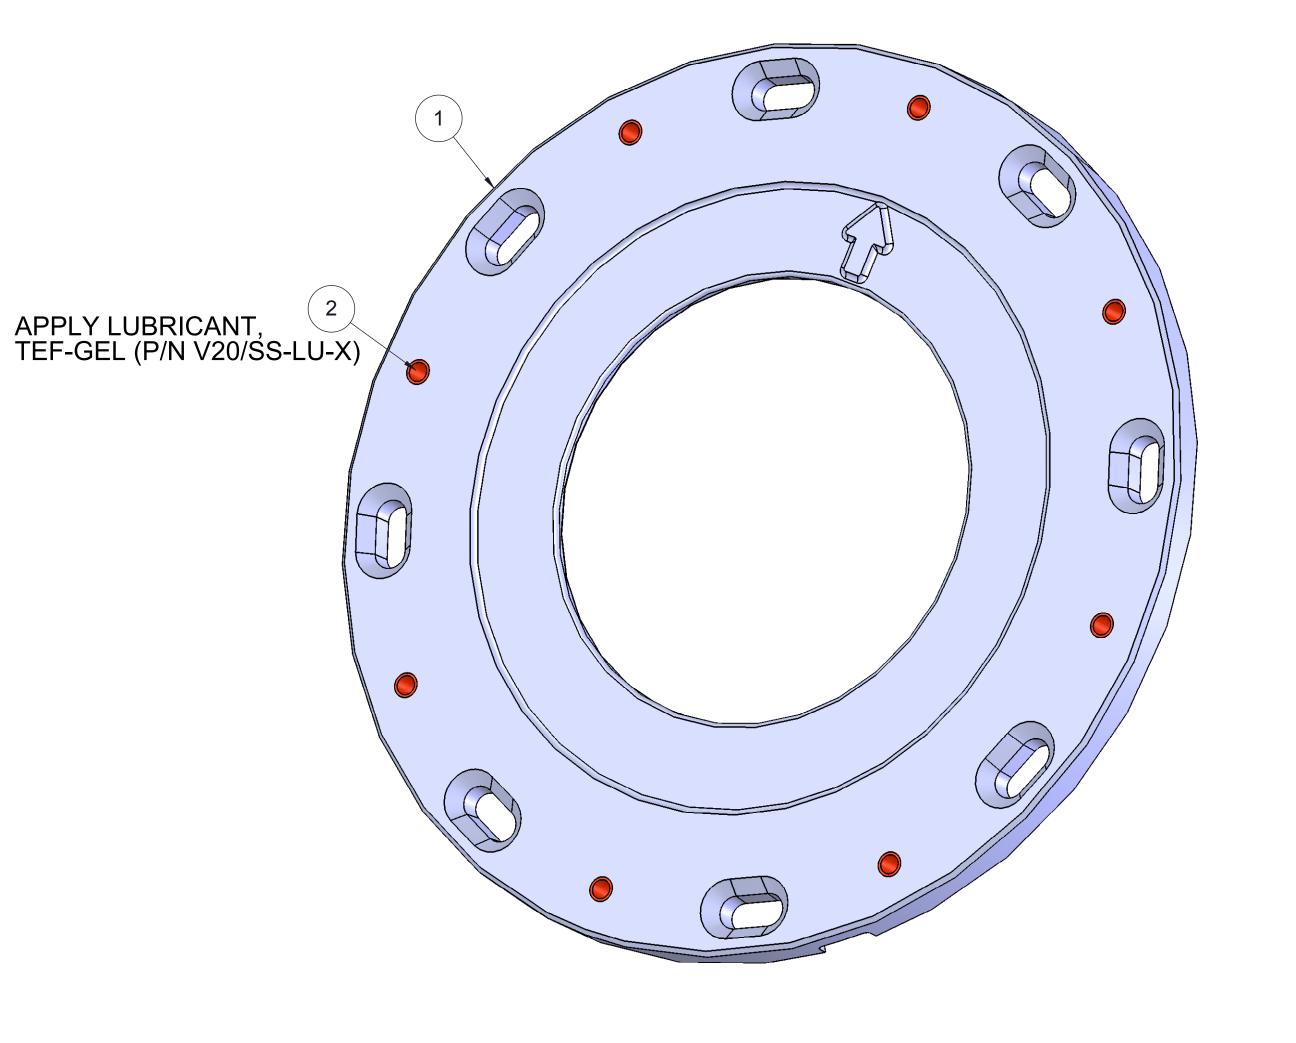

| N | 01 | ΓE | Ξ, | S |  |
|---|----|----|----|---|--|
| _ | _  | _  | _  | _ |  |

1. MOUNT DECKPLATE WITH ARROW FACING FORWARD
2. INSTALL ISOLATION GASKET (PROVIDED WITH YOUR CHAIR) BETWEEN DECKPLATE AND PEDESTAL BASE
3. USE TEF-GEL ON ALL INSTALLATION HARDWARE

| BOM  |                  |                                 |     |  |  |  |  |
|------|------------------|---------------------------------|-----|--|--|--|--|
| ITEM | PART NUMBER      | DESCRIPTION                     | QTY |  |  |  |  |
| 1    | 510-3-174        | 12" DECKPLATE                   | 1   |  |  |  |  |
| 2    | V05/3585-5CN-469 | 5/16-18 X .469, LOCKING STI, SS | 8   |  |  |  |  |