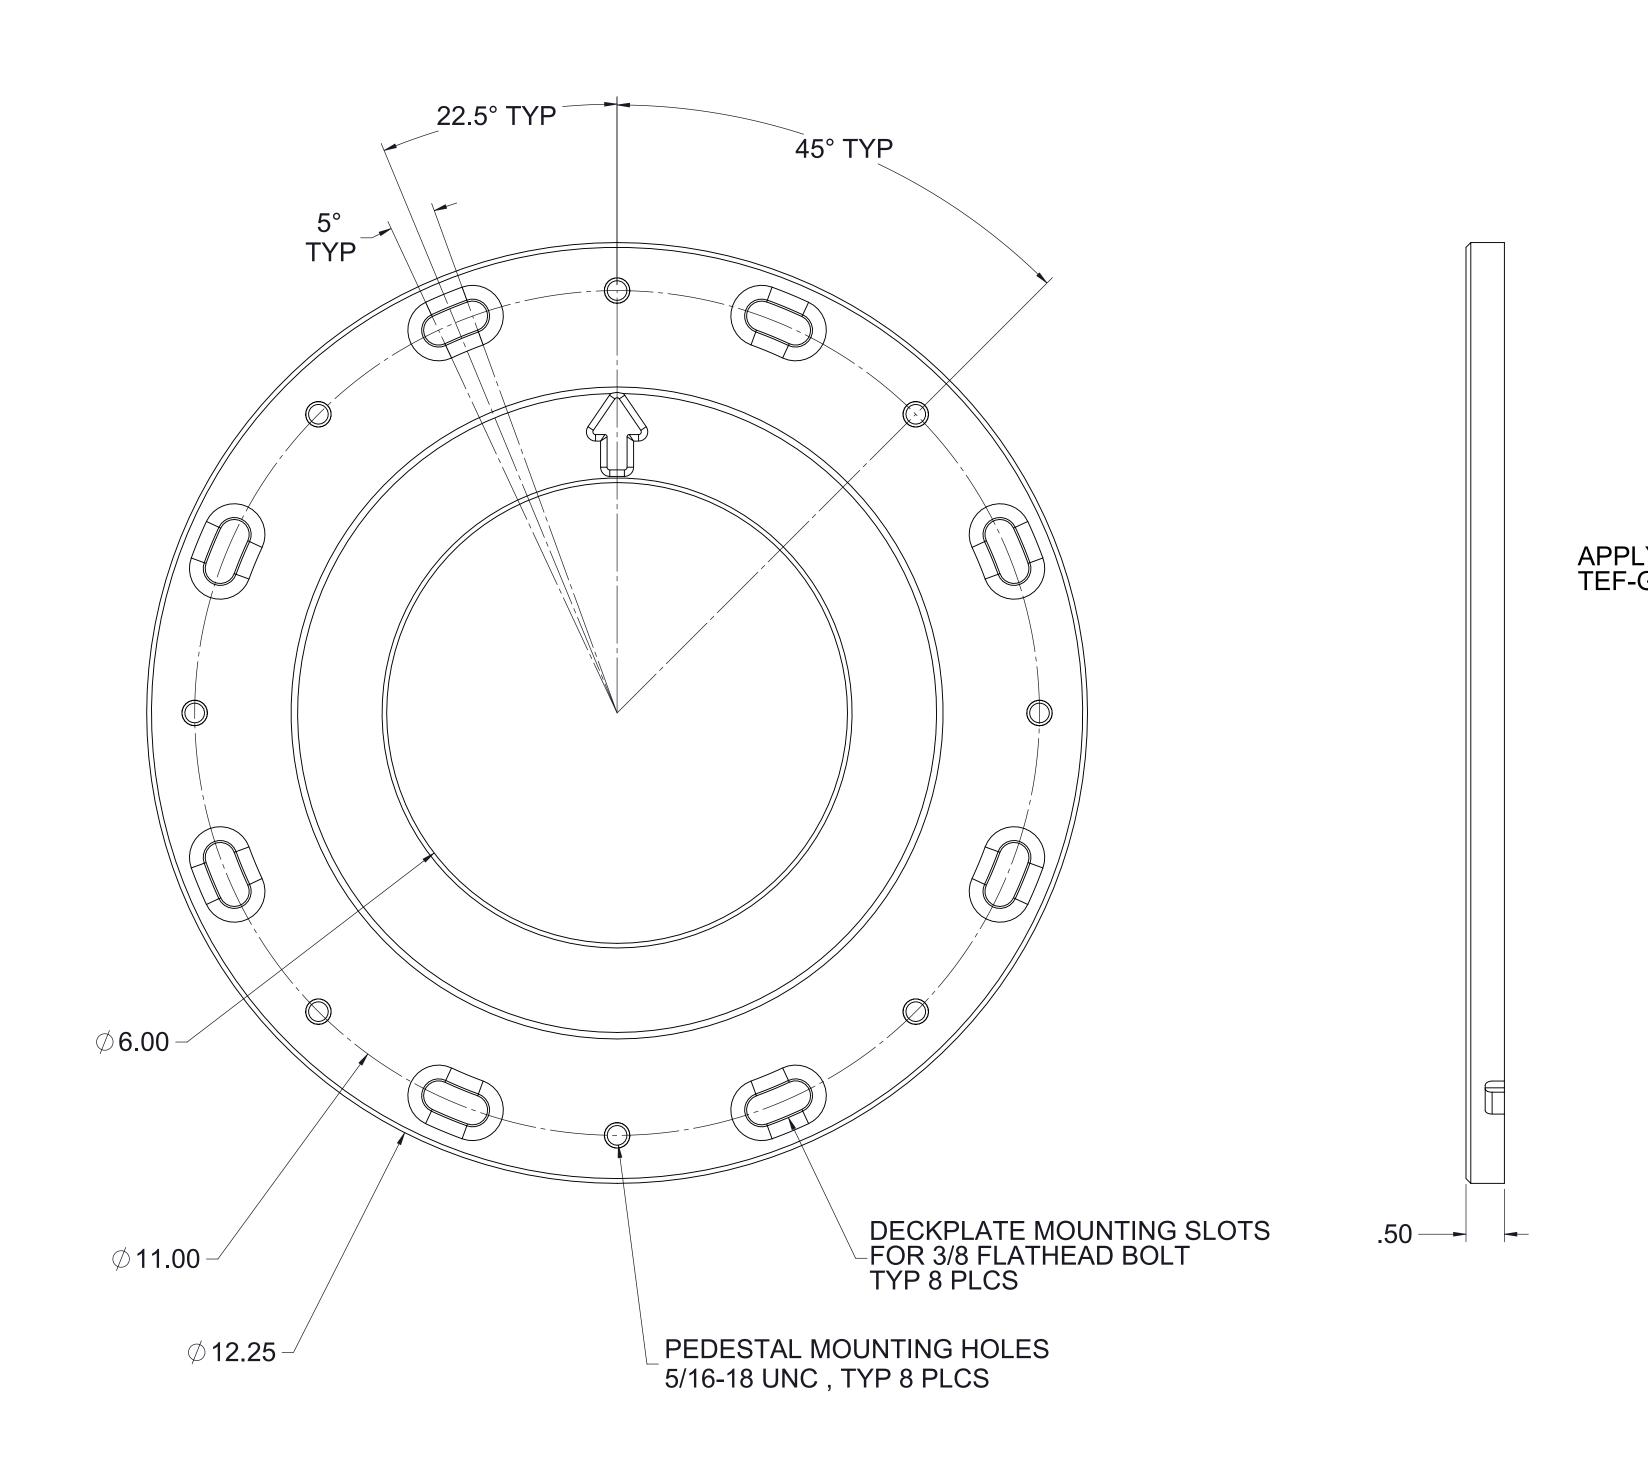

| N | 01 | ΓE | Ξ, | S |  |
|---|----|----|----|---|--|
| _ | _  | _  | _  | _ |  |

1. MOUNT DECKPLATE WITH ARROW FACING FORWARD
2. INSTALL ISOLATION GASKET (PROVIDED WITH YOUR CHAIR) BETWEEN DECKPLATE AND PEDESTAL BASE
3. USE TEF-GEL ON ALL INSTALLATION HARDWARE

| BOM  |                  |                                 |     |  |  |  |  |
|------|------------------|---------------------------------|-----|--|--|--|--|
| ITEM | PART NUMBER      | DESCRIPTION                     | QTY |  |  |  |  |
| 1    | 510-3-174        | 12" DECKPLATE                   | 1   |  |  |  |  |
| 2    | V05/3585-5CN-469 | 5/16-18 X .469, LOCKING STI, SS | 8   |  |  |  |  |

ORIGINATOR DATE R. KOCH 6/1/2006 STIDD SYSTEMS INC. 220 CARPENTER STREET GREENPORT, NY 11944 USA · (631) 477-2400 DATE APPROVED R.DIGREGORIO 6/1/2006 UNLESS OTHERWISE SPECIFIED: · INTERPRET DWG IAW ANSI Y14.5M
· DIMENSIONS ARE IN INCHES
· BREAK ALL SHARP EDGES
· DRAWING TOLERANCES ARE:
 \* ANGLES: 1°
 \* 0.XX: 0.01
 \* 0.XXX: 0.005 STIDD Systems, Inc. TITLE 12" DECKPLATE ASSEMBLY KIT THIRD ANGLE PROJECTION REV CAGE CODE DWG No. MATERIAL A356 ALUMINUM 510-1-172 0W5E3 WEIGHT (lbs) DO NOT SCALE DRAWING, WORK FROM DIMENSIONS SCALE: 4:5 SHEET 1 OF 1 3.00