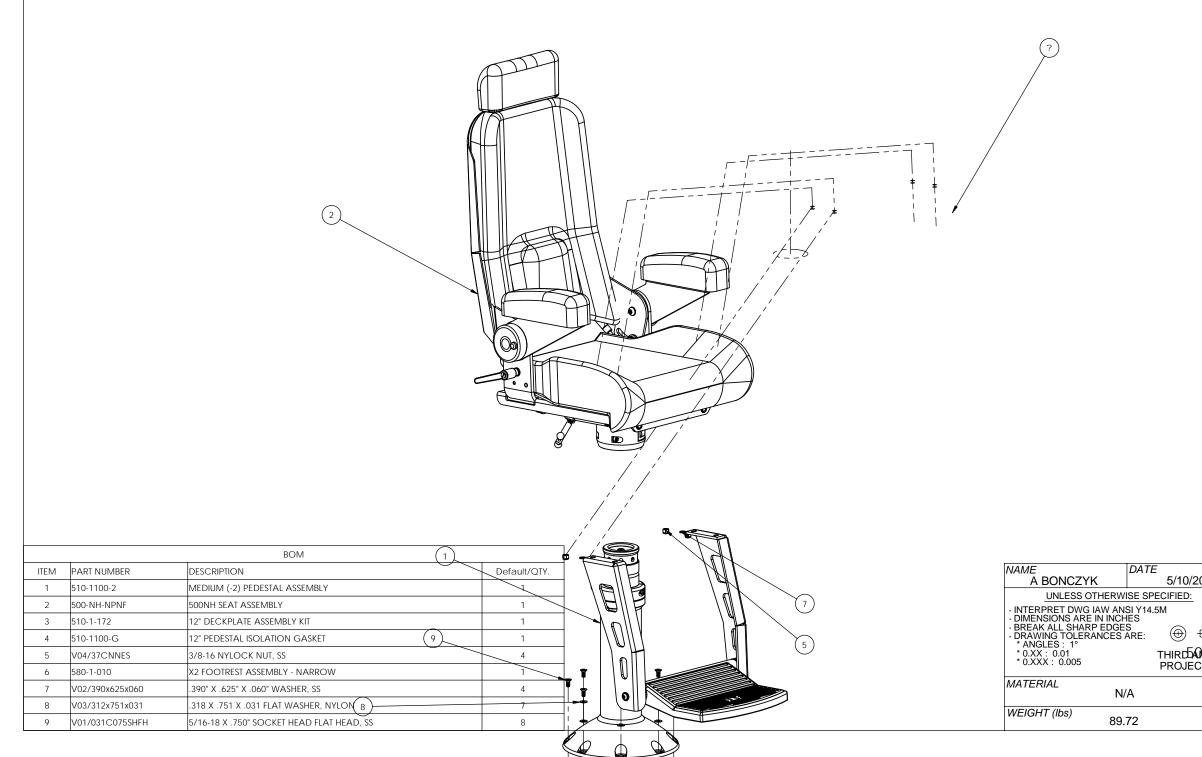

|        | 2                                             |                     |                        | 1                                                         |                               | $\overline{\langle}$ |
|--------|-----------------------------------------------|---------------------|------------------------|-----------------------------------------------------------|-------------------------------|----------------------|
|        | REVISIONS                                     |                     |                        |                                                           |                               |                      |
| See Sł | IPTION<br>heet1                               |                     | DATE<br>-              | APPROVE                                                   | :D                            |                      |
|        |                                               |                     | I                      |                                                           | [                             | C                    |
|        |                                               |                     |                        |                                                           | (                             | C                    |
|        |                                               |                     |                        |                                                           | E                             | 3                    |
| 006    | sti                                           |                     | STIL<br>220 C/<br>GREI | DD SYSTEMS<br>ARPENTER S<br>ENPORT, NY<br>A · (631) 477-2 | INC.<br>TREET<br>11944<br>400 | 4                    |
|        | <i>title</i><br>RROW HIGHBAC<br>ASSEN         | K SEAT,<br>/IBLY IN | TALL PEI               |                                                           | FOOTR                         | EST                  |
|        | SIZE CAGE CODE<br>D 0W5E3                     |                     | o.<br>500NH            | -1X2                                                      | REV<br>-                      |                      |
|        | DO NOT SCALE DRAWING,<br>WORK FROM DIMENSIONS | SC                  | ALE: 1:5               | SHEET 2                                                   | OF 2                          | $\langle$            |