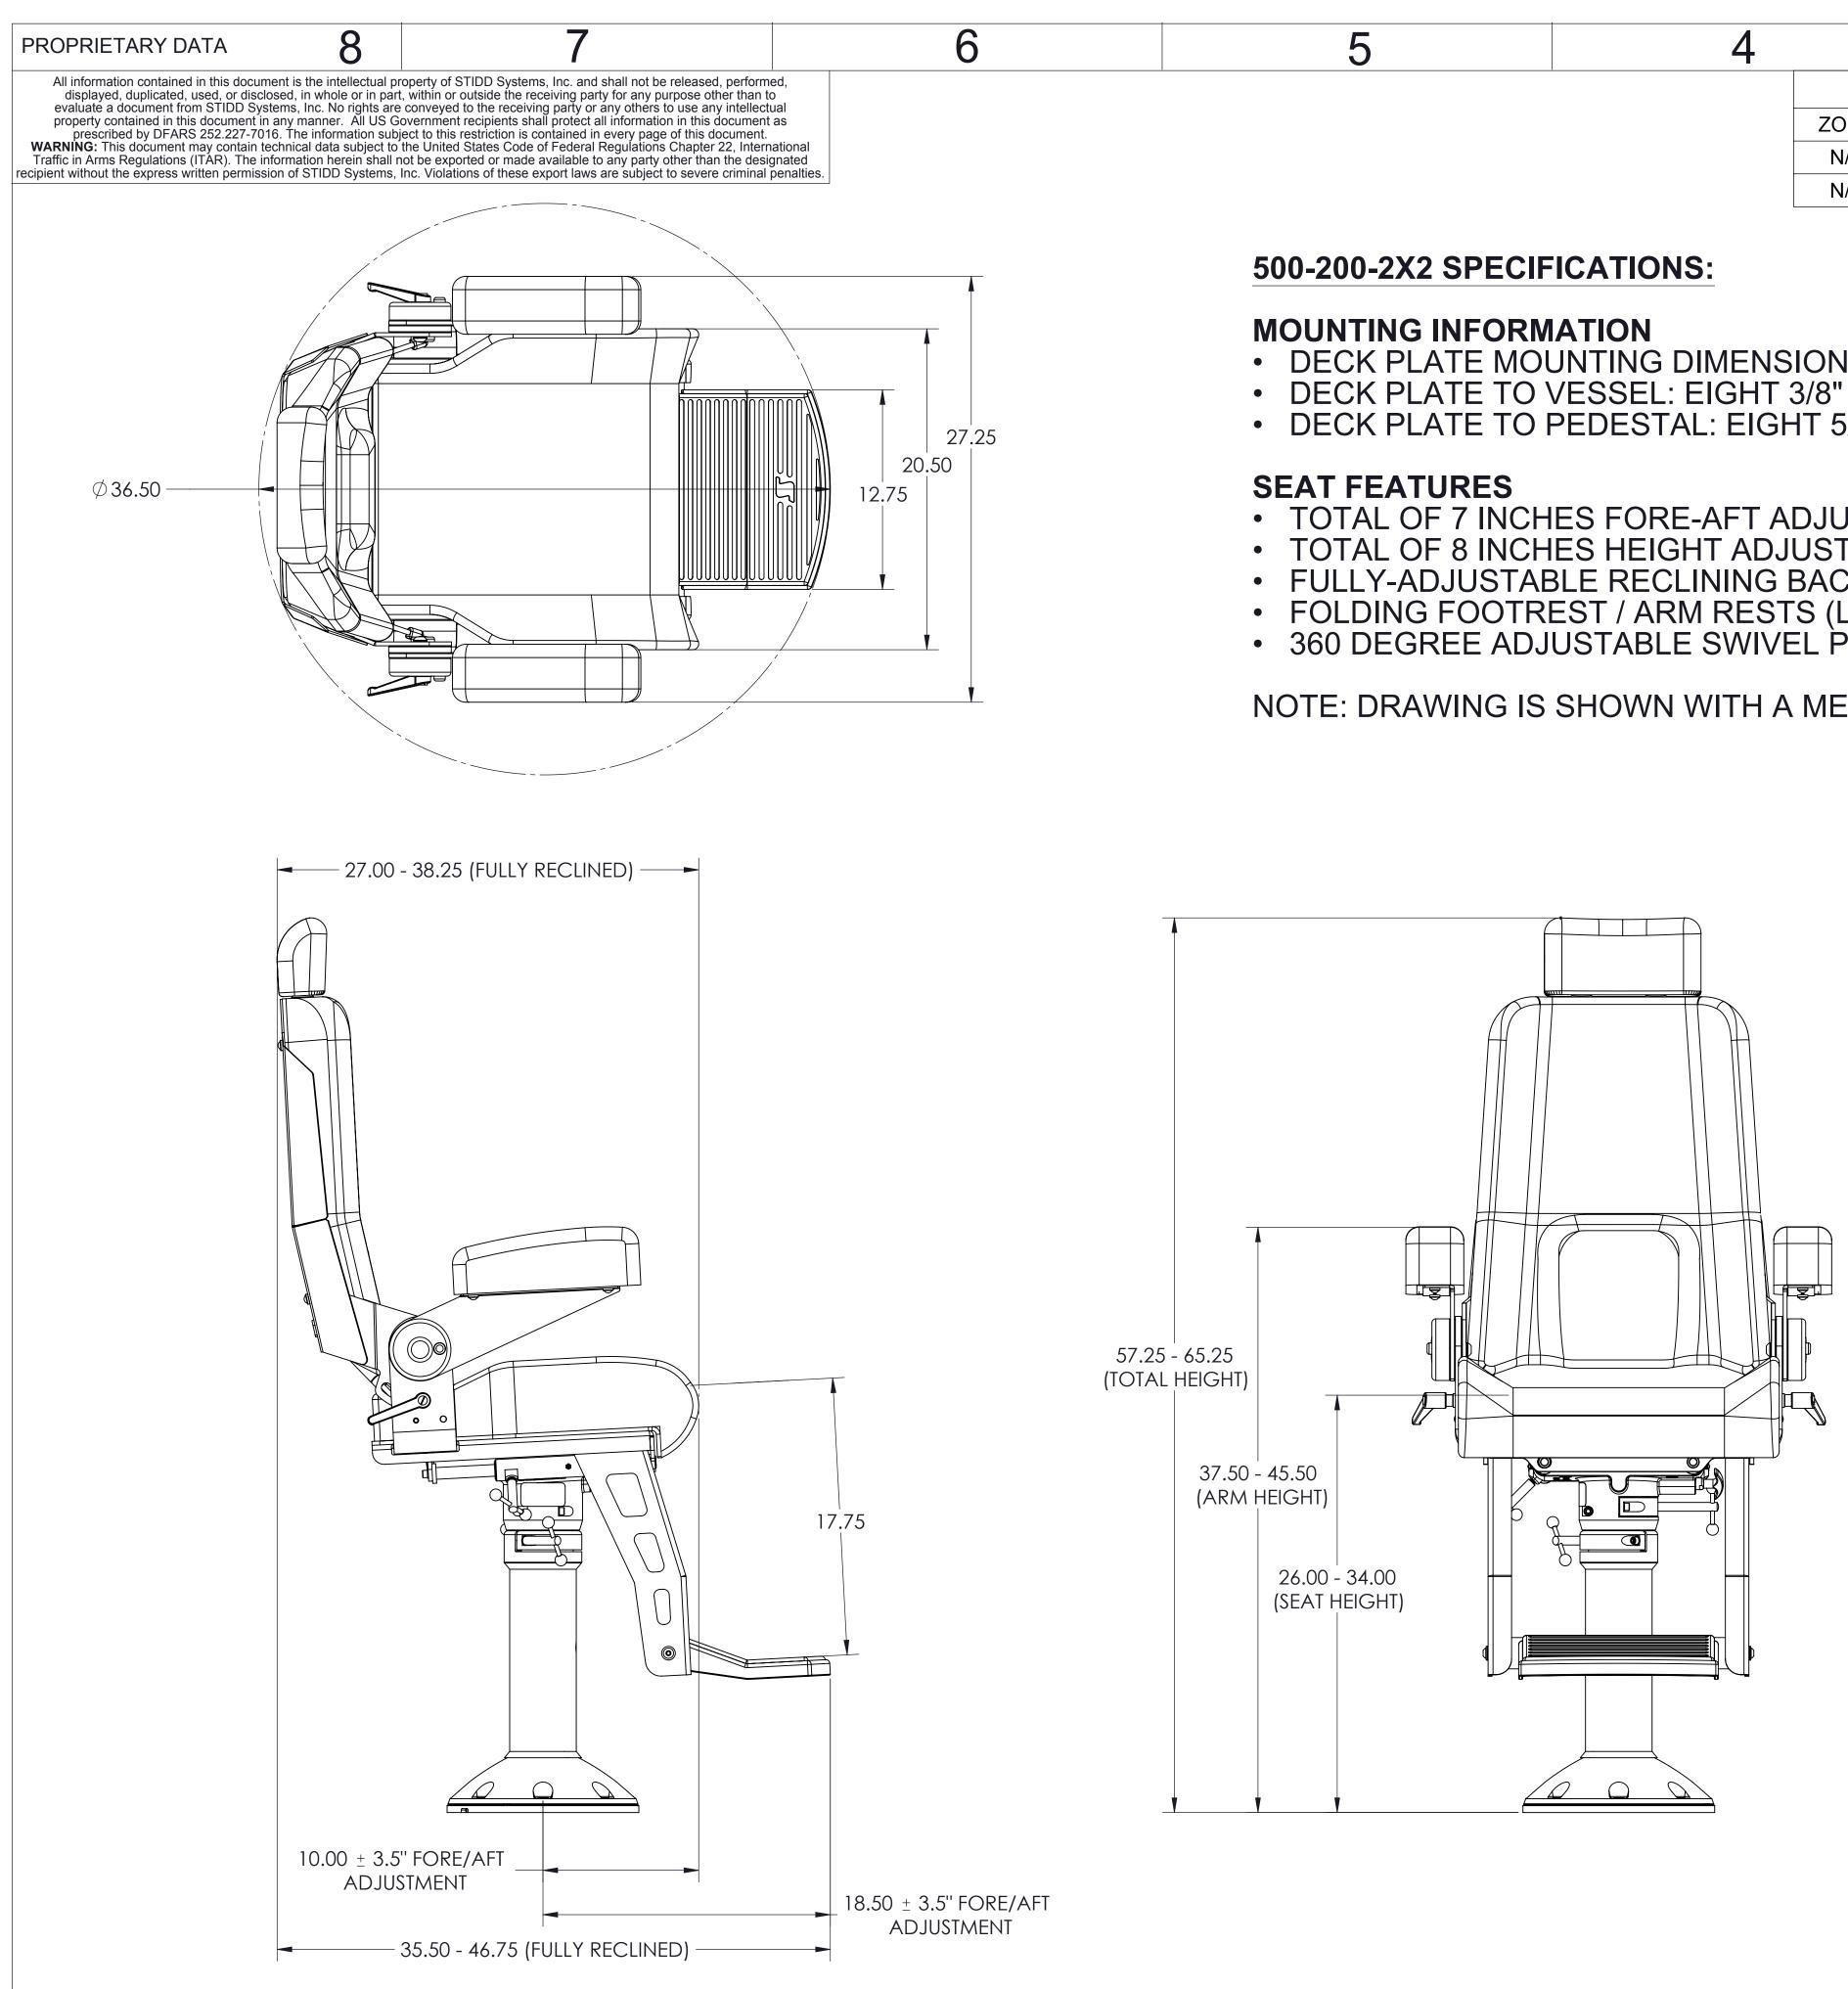

| 4                                |                    |                              |                                                                                 | 3                                                                    |                                          |                | 2                                     |                              | 1                                                                           |   |
|----------------------------------|--------------------|------------------------------|---------------------------------------------------------------------------------|----------------------------------------------------------------------|------------------------------------------|----------------|---------------------------------------|------------------------------|-----------------------------------------------------------------------------|---|
|                                  | ZONE<br>N/A<br>N/A | REV.<br>-<br>1               | CLASS<br>N/A<br>N/A                                                             | INITIAL RELE                                                         | DESCR                                    |                |                                       | DATE<br>2/9/2006<br>3/2/2012 | APPROVED<br>R.KOCH<br>A.SCHORDINE                                           |   |
| ) <u>:</u>                       | L                  | <u> </u>                     |                                                                                 |                                                                      |                                          |                |                                       |                              |                                                                             | D |
|                                  | 3/8" DIA           |                              |                                                                                 |                                                                      | OLT CIRC<br>AD BOLTS                     |                | BOLT CIR                              | CLE                          |                                                                             |   |
| T ADJ<br>NING E<br>REST<br>SWIVE |                    | NT<br>EST U<br>KING<br>ESTAL | FEATL                                                                           |                                                                      | ES<br>RM RESTS                           | 5)             |                                       |                              |                                                                             |   |
|                                  |                    |                              |                                                                                 |                                                                      |                                          |                |                                       |                              |                                                                             | С |
|                                  |                    |                              |                                                                                 |                                                                      |                                          |                |                                       |                              |                                                                             |   |
|                                  |                    |                              |                                                                                 |                                                                      |                                          |                |                                       |                              |                                                                             | B |
|                                  |                    | · INTE<br>· DIME<br>· BRE    | R. KOC<br><i>VED</i><br>DIGREG<br>UNLESS<br>ERPRET DW<br>ENSIONS A<br>AK ALL SH | DRIO<br>OTHERWISE SF<br>/G IAW ANSI Y14<br>RE IN INCHES<br>ARP EDGES | 2/9/2006<br>2/9/2006<br>PECIFIED:<br>.5M | STI            | D Systems                             |                              | DD SYSTEMS INC.<br>ARPENTER STREE<br>ENPORT, NY 11944<br>A · (631) 477-2400 | A |
|                                  |                    | · DRA<br>* AN<br>* 0.>       | WING TOLE<br>IGLES : 1°<br>(X : 0.01<br>(XX : 0.005                             | ERANCES ARE:                                                         | THIRD ANGLE<br>PROJECTION                | 500 HIC        | HBACK, N                              | NED PEDESTAL,                | X2 FOOTREST                                                                 |   |
|                                  |                    | WEIGH                        |                                                                                 | N/A<br>80.23                                                         |                                          | D<br>DO NOT SC | 0W5E3<br>ALE DRAWING,<br>M DIMENSIONS | 500-100<br>SCALE: 1:6        |                                                                             |   |